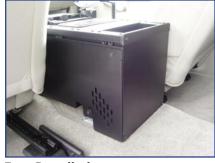

**Computer Mounting**Console is pre-drilled for side mounting of C-TCB-7 telescoping computer base.

**K9 Transport Unit** Order KK-K9-F13-K to convert your vehicle for K9 transport.